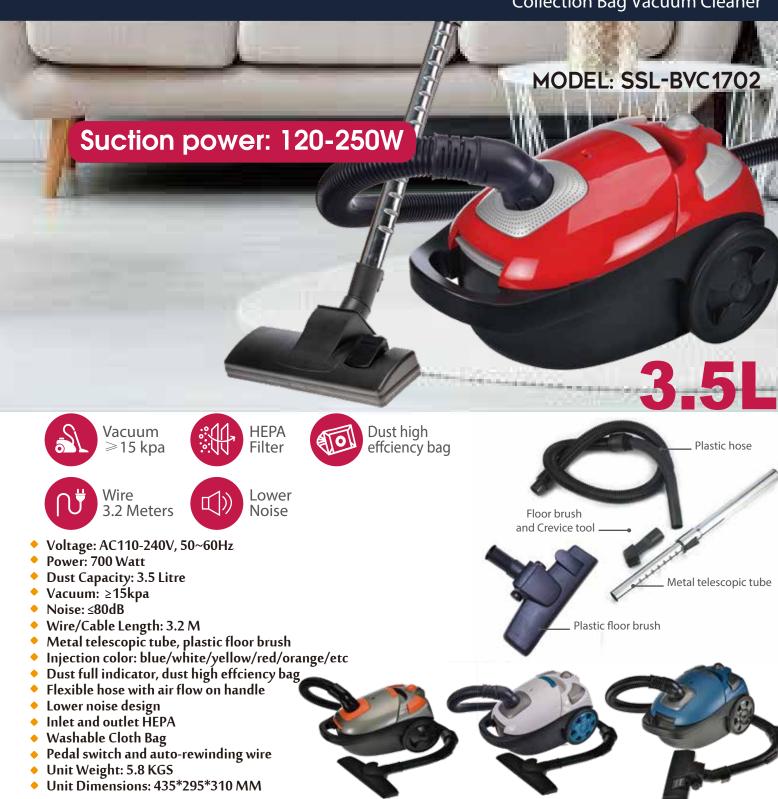

### WIRED VACUUM CLEANER

Collection Wired Vacuum Cleaner

Collection Bag Vacuum Cleaner

2.5L

Vacuum 15-22 kpa

Plastic hose

Power: 700 Watt

**Dust Capacity: 2.5 Litre** 

Vacuum: 15-22 kpa

Noise: ≤80dB

Wire/Cable Length: 5 M

Metal telescopic tube, plastic floor brush

Injection color: blue/white/yellow/red/orange/etc

Dust full indicator, dust high effciency bag

Flexible hose with air flow on handle

Lower noise design

Inlet and outlet HEPA

Including extra bag

Pedal switch and auto-rewinding wire

Unit Weight: 5 KGS

Unit Dimensions: 388\*275\*224 MM

Collection Cyclone Vacuum Cleaner

Vacuum: ≥15 kpa