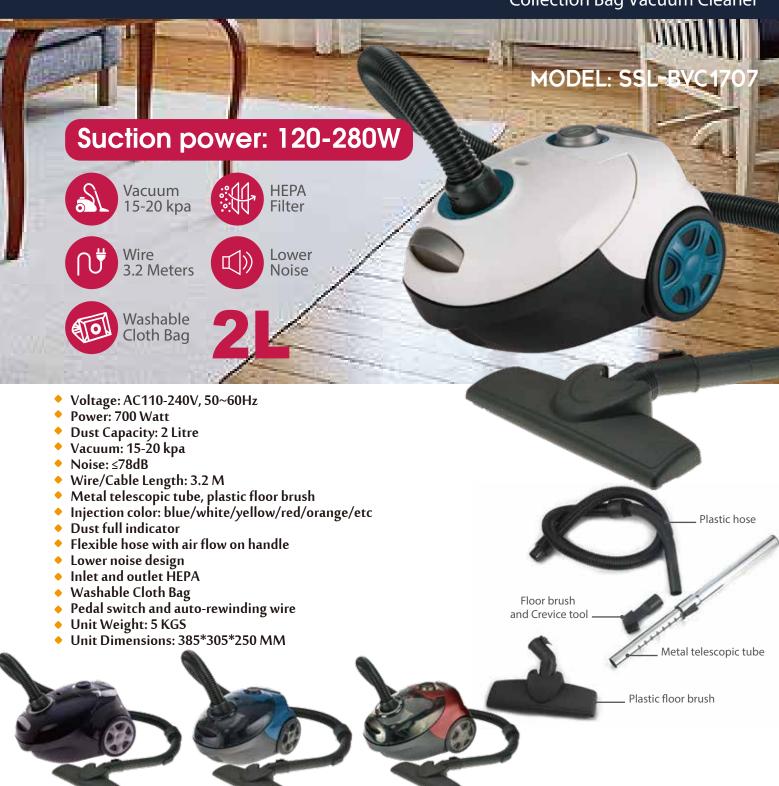

### WIRED VACUUM CLEANER

Collection Wired Vacuum Cleaner

Collection Bag Vacuum Cleaner

2.5L

Vacuum 15-22 kpa

Plastic hose

Power: 700 Watt

**Dust Capacity: 2.5 Litre** 

Vacuum: 15-22 kpa

Noise: ≤80dB

Wire/Cable Length: 5 M

Metal telescopic tube, plastic floor brush

Injection color: blue/white/yellow/red/orange/etc

Dust full indicator, dust high effciency bag

Flexible hose with air flow on handle

Lower noise design

Inlet and outlet HEPA

Including extra bag

Pedal switch and auto-rewinding wire

Unit Weight: 5 KGS

Unit Dimensions: 388\*275\*224 MM

Collection Cyclone Vacuum Cleaner

Vacuum: ≥15 kpa