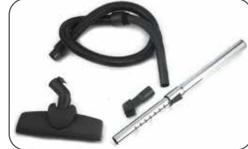

Noise: ≤80dB

Wire/Cable Length: 5 M

- Metal telescopic tube, plastic floor brush
- Injection color: blue/white/yellow/red/orange/etc
- Dust full indicator, cyclone system
- Flexible hose with air flow on handle
- Lower noise design
- Inlet and outlet HEPA
- Washable filter
- Pedal switch and auto-rewinding wire
- Unit Weight: 3.2 KGS
- Unit Dimensions: 330\*230\*265 MM