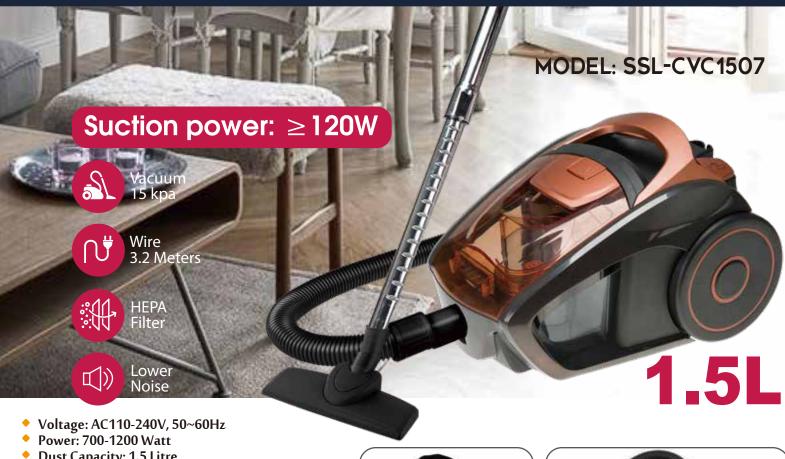

Accessories

- **Dust Capacity: 1.5 Litre**
- Vacuum: 15 kpa
- Noise: ≤80dB
- Wire/Cable Length: 3.2 M
- Metal telescopic tube, plastic floor brush Injection color: blue/white/yellow/red/orange/etc
- Dust full indicator, cyclone system
- Flexible hose with air flow on handle
- Lower noise design
- Inlet and outlet HEPA
- Washable filter
- Pedal switch and auto-rewinding wire
- Unit Weight: 3.2 KGS
- Unit Dimensions: 342\*252\*222 MM

Accessories