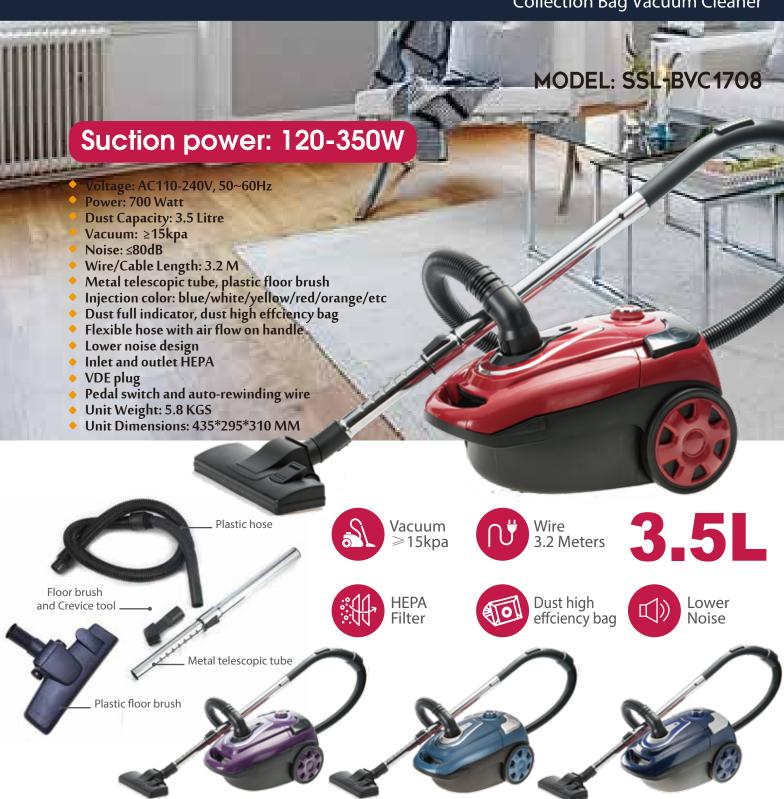

### WIRED VACUUM CLEANER

Collection Wired Vacuum Cleaner

Collection Bag Vacuum Cleaner

2.5L

Vacuum 15-22 kpa

Plastic hose

Power: 700 Watt

**Dust Capacity: 2.5 Litre** 

Vacuum: 15-22 kpa

Noise: ≤80dB

Wire/Cable Length: 5 M

Metal telescopic tube, plastic floor brush

Injection color: blue/white/yellow/red/orange/etc

Dust full indicator, dust high effciency bag

Flexible hose with air flow on handle

Lower noise design

Inlet and outlet HEPA

Including extra bag

Pedal switch and auto-rewinding wire

Unit Weight: 5 KGS

Unit Dimensions: 388\*275\*224 MM

Collection Cyclone Vacuum Cleaner

Vacuum: ≥15 kpa