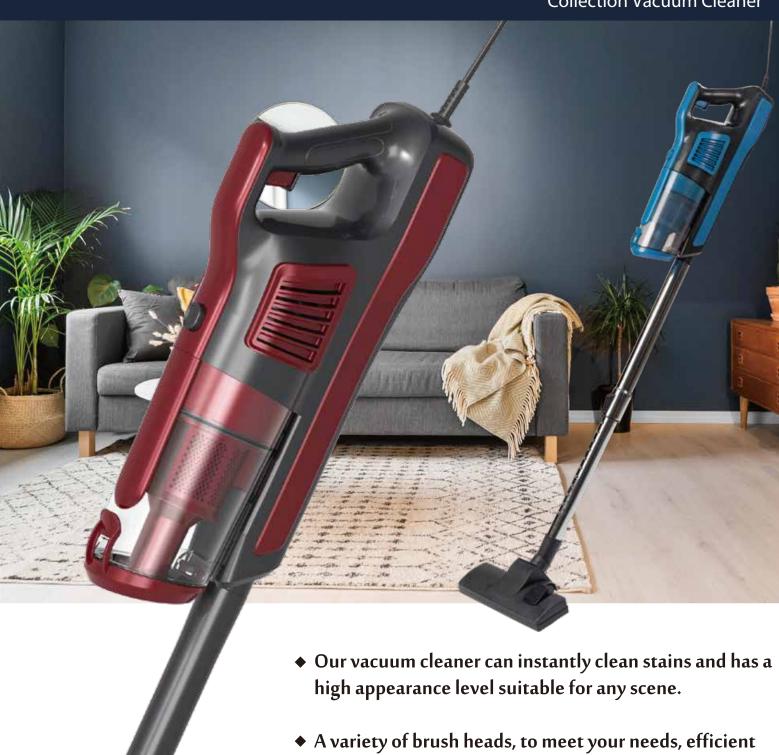

## VACUUM CLEANER

Collection Vacuum Cleaner



dust cleaning.





#### WIRED VACUUM CLEANER

Collection Wired Vacuum Cleaner







### WIRED VACUUM CLEANER

Collection Wired Vacuum Cleaner



















Collection Bag Vacuum Cleaner



2.5L



Vacuum 15-22 kpa

















Plastic hose



Power: 700 Watt

**Dust Capacity: 2.5 Litre** 

Vacuum: 15-22 kpa

Noise: ≤80dB

Wire/Cable Length: 5 M

Metal telescopic tube, plastic floor brush

Injection color: blue/white/yellow/red/orange/etc

Dust full indicator, dust high effciency bag

Flexible hose with air flow on handle

Lower noise design

Inlet and outlet HEPA

Including extra bag

Pedal switch and auto-rewinding wire

Unit Weight: 5 KGS

Unit Dimensions: 388\*275\*224 MM























Collection Cyclone Vacuum Cleaner



Vacuum: ≥15 kpa

Noise: ≤80dB

Wire/Cable L