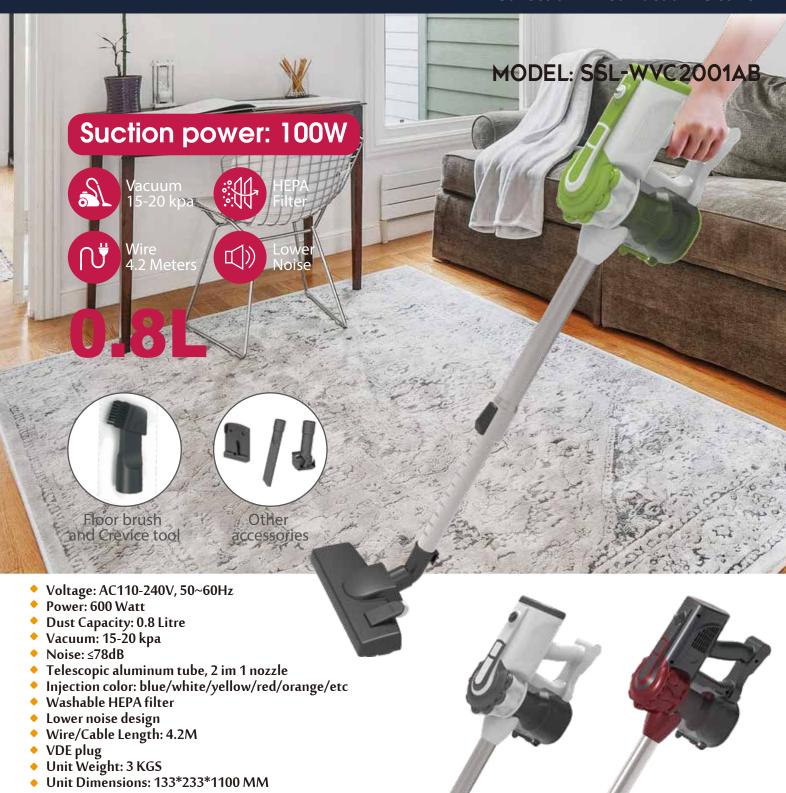

### WIRED VACUUM CLEANER

Collection Wired Vacuum Cleaner

Collection Bag Vacuum Cleaner

2.5L

Vacuum 15-22 kpa

Plastic hose

Power: 700 Watt

**Dust Capacity: 2.5 Litre** 

Vacuum: 15-22 kpa

Noise: ≤80dB

Wire/Cable Length: 5 M

Metal telescopic tube, plastic floor brush

Injection color: blue/white/yellow/red/orange/etc

Dust full indicator, dust high effciency bag

Flexible hose with air flow on handle

Lower noise design

Inlet and outlet HEPA

Including extra bag

Pedal switch and auto-rewinding wire

Unit Weight: 5 KGS

Unit Dimensions: 388\*275\*224 MM

Collection Cyclone Vacuum Cleaner

Vacuum: ≥15 kpa