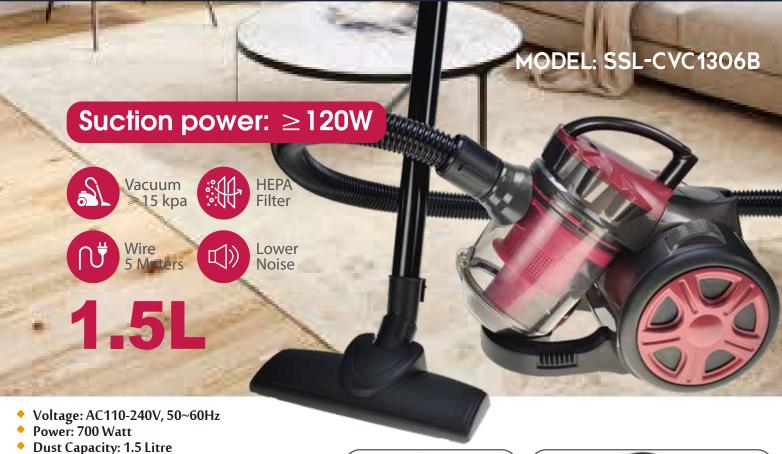

Accessories

- **Dust Capacity: 1.5 Litre**
- Vacuum: 15 kpa
- Noise: ≤80dB
- Wire/Cable Length: 3.2 M
- Metal telescopic tube, plastic floor brush Injection color: blue/white/yellow/red/orange/etc
- Dust full indicator, cyclone system
- Flexible hose with air flow on handle
- Lower noise design
- Inlet and outlet HEPA
- Washable filter
- Pedal switch and auto-rewinding wire
- Unit Weight: 3.2 KGS
- Unit Dimensions: 342\*252\*222 MM