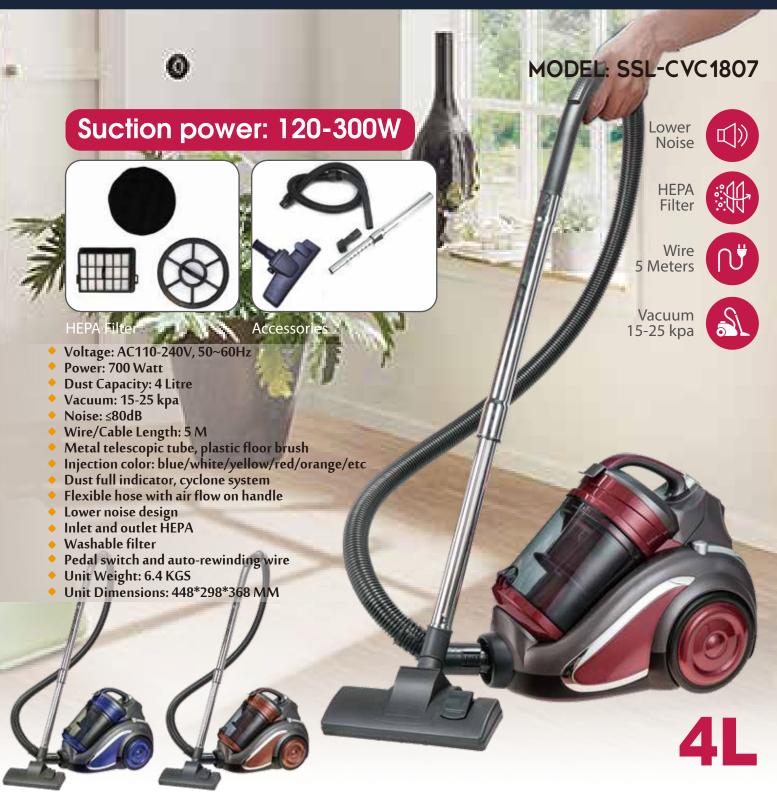

Vacuum: 15-22 kpa

Noise: ≤80dB

Wire/Cable Length: 5 M

Metal telescopic tube, plastic floor brush

Injection color: blue/white/yellow/red/orange/etc

Dust full indicator, dust high effciency bag

Flexible hose with air flow on handle

Lower noise design

Inlet and outlet HEPA

Including extra bag

Pedal switch and auto-rewinding wire

Unit Weight: 5 KGS

Unit Dimensions: 388\*275\*224 MM

Collection Cyclone Vacuum Cleaner

Vacuum: ≥15 kpa