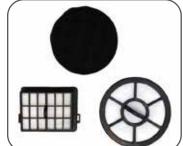

Accessories

- **Dust Capacity: 1.5 Litre**
- Vacuum: 15 kpa
- Noise: ≤80dB
- Wire/Cable Length: 3.2 M
- Metal telescopic tube, plastic floor brush Injection color: blue/white/yellow/red/orange/etc
- Dust full indicator, cyclone system
- Flexible hose with air flow on handle
- Lower noise design
- Inlet and outlet HEPA
- Washable filter
- Pedal switch and auto-rewinding wire
- Unit Weight: 3.2 KGS
- Unit Dimensions: 342\*252\*222 MM

Accessories