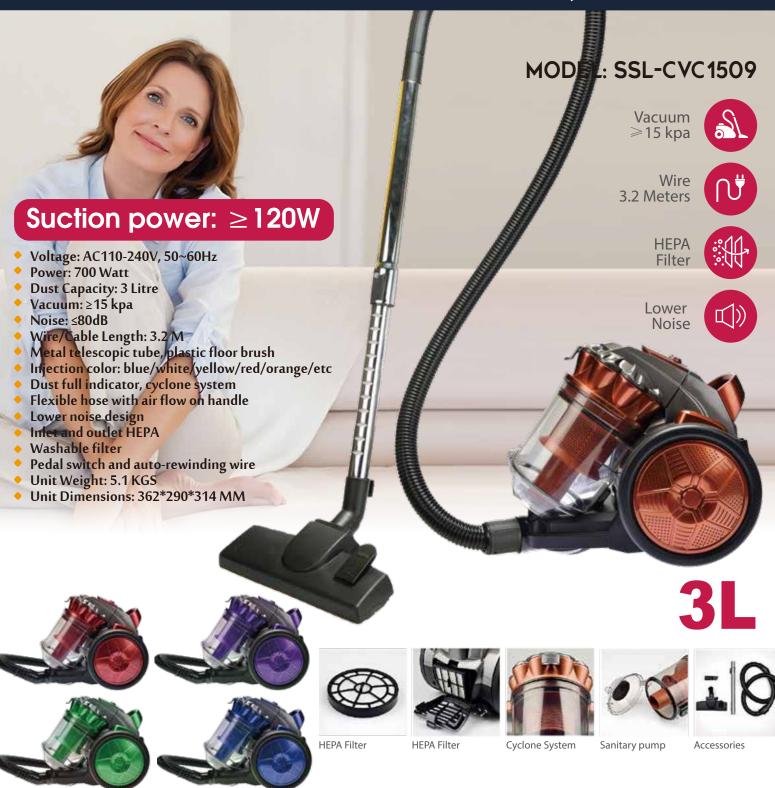

Lower noise design

Inlet and outlet HEPA

Including extra bag

Pedal switch and auto-rewinding wire

Unit Weight: 5 KGS

Unit Dimensions: 388\*275\*224 MM

Collection Cyclone Vacuum Cleaner

Vacuum: ≥15 kpa

Noise: ≤80dB

Wire/Cable Length: 5 M

- Metal telescopic tube, plastic floor brush
- Injection color: blue/white/yellow/red/orange/etc
- Dust full indicator, cyclone system
- Flexible hose with air flow on handle
- Lower noise design
- Inlet and outlet HEPA
- Washable filter
- Pedal switch and auto-rewinding wire
- Unit Weight: 3.2 KGS
- Unit Dimensions: 330\*230\*265 MM