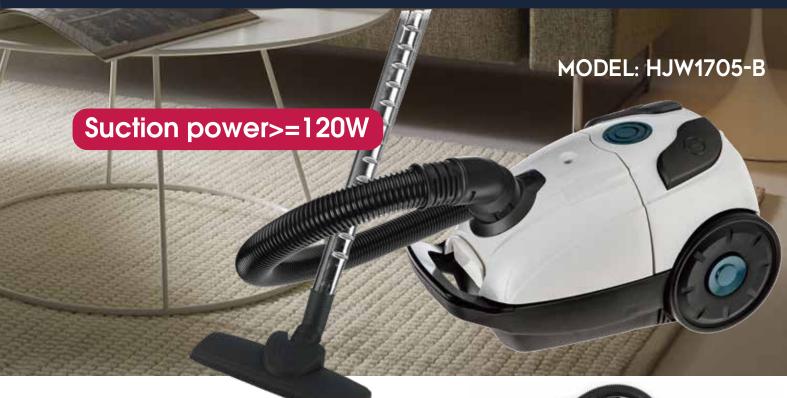

#### WIRED VACUUM CLEANER

Collection Wired Vacuum Cleaner

### WIRED VACUUM CLEANER

Collection Wired Vacuum Cleaner

Collection Bag Vacuum Cleaner

2.5L

Vacuum 15-22 kpa

Plastic hose

Power: 700 Watt

**Dust Capacity: 2.5 Litre** 