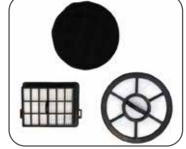

Accessories

- **Dust Capacity: 1.5 Litre**
- Vacuum: 15 kpa
- Noise: ≤80dB
- Wire/Cable Length: 3.2 M
- Metal telescopic tube, plastic floor brush Injection color: blue/white/yellow/red/orange/etc
- Dust full indicator, cyclone system
- Flexible hose with air flow on handle
- Lower noise design
- Inlet and outlet HEPA
- Washable filter
- Pedal switch and auto-rewinding wire
- Unit Weight: 3.2 KGS
- Unit Dimensions: 342\*252\*222 MM

Accessories