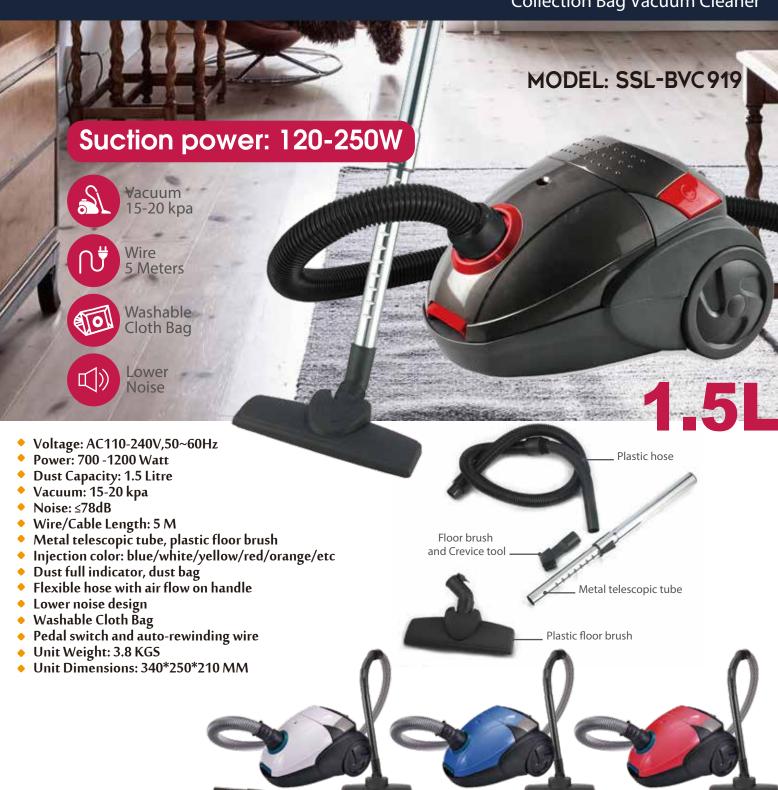

### WIRED VACUUM CLEANER

Collection Wired Vacuum Cleaner

Collection Bag Vacuum Cleaner

2.5L

Vacuum 15-22 kpa

Plastic hose

Power: 700 Watt

**Dust Capacity: 2.5 Litre** 

Vacuum: 15-22 kpa

Noise: ≤80dB

Wire/Cable Length: 5 M

Metal telescopic tube, plastic floor brush

Injection color: blue/white/yellow/red/orange/etc

Dust full indicator, dust high effciency bag

Flexible hose with air flow on handle

Lower noise design

Inlet and outlet HEPA

Including extra bag

Pedal switch and auto-rewinding wire

Unit Weight: 5 KGS

Unit Dimensions: 388\*275\*224 MM

Collection Cyclone Vacuum Cleaner

Vacuum: ≥15 kpa