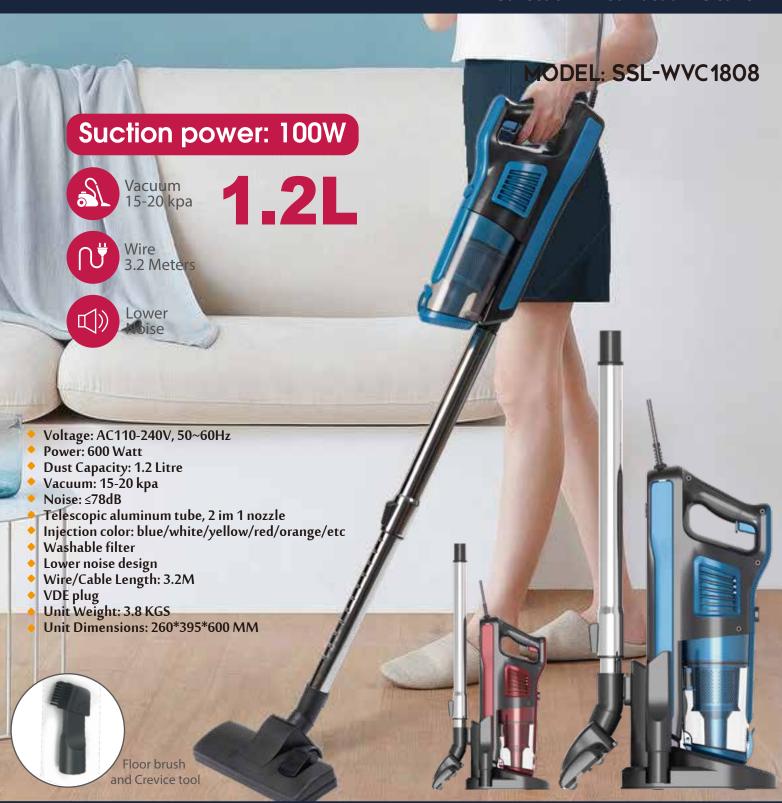

#### WIRED VACUUM CLEANER

Collection Wired Vacuum Cleaner

### WIRED VACUUM CLEANER

Collection Wired Vacuum Cleaner

Collection Bag Vacuum Cleaner

2.5L

Vacuum 15-22 kpa

Plastic hose

Power: 700 Watt

**Dust Capacity: 2.5 Litre** 

Vacuum: 15-22 kpa

Noise: ≤80dB

Wire/Cable Length: 5 M

Metal telescopic tube, plastic floor brush

Injection color: blue/white/yellow/red/orange/etc

Dust full indicator, dust high effciency bag

Flexible hose with air flow on handle

Lower noise design

Inlet and outlet HEPA

Including extra bag

Pedal switch and auto-rewinding wire

Unit Weight: 5 KGS

Unit Dimensions: 388\*275\*224 MM

Collection Cyclone Vacuum Cleaner

Vacuum: ≥15 kpa