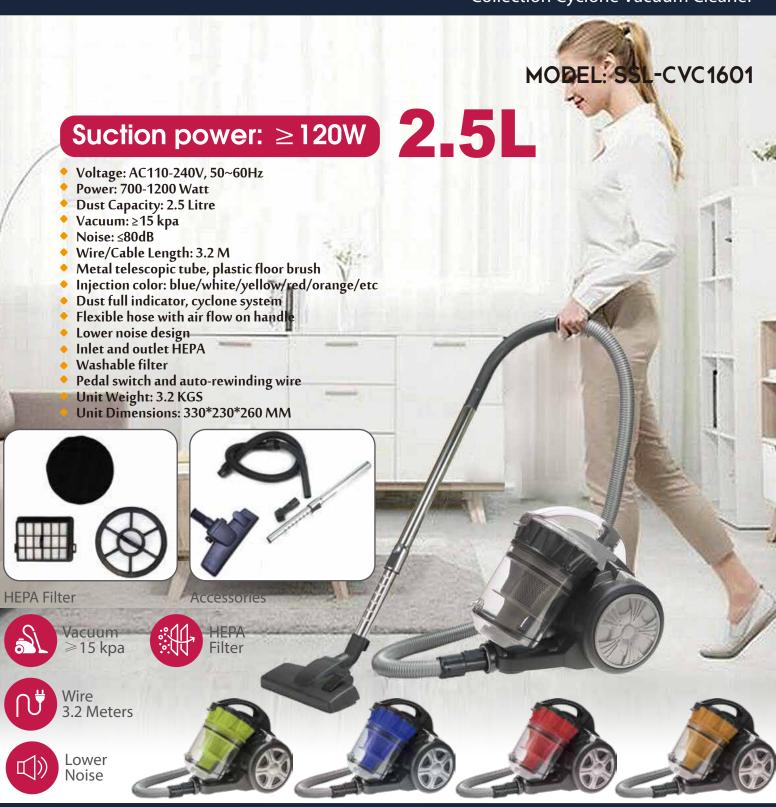

Lower noise design

Inlet and outlet HEPA

Including extra bag

Pedal switch and auto-rewinding wire

Unit Weight: 5 KGS

Unit Dimensions: 388\*275\*224 MM

Collection Cyclone Vacuum Cleaner

Vacuum: ≥15 kpa

Noise: ≤80dB

Wire/Cable Length: 5 M

- Metal telescopic tube, plastic floor brush
- Injection color: blue/white/yellow/red/orange/etc
- Dust full indicator, cyclone system
- Flexible hose with air flow on handle
- Lower noise design
- Inlet and outlet HEPA
- Washable filter
- Pedal switch and auto-rewinding wire
- Unit Weight: 3.2 KGS
- Unit Dimensions: 330\*230\*265 MM

Accessories

- **Dust Capacity: 1.5 Litre**
- Vacuum: 15 kpa
- Noise: ≤80dB
- Wire/Cable Length: 3.2 M
- Metal telescopic tube, plastic floor brush Injection color: blue/white/yellow/red/orange/etc
- Dust full indicator, cyclone system
- Flexible hose with air flow on handle
- Lower noise design
- Inlet and outlet HEPA
- Washable filter
- Pedal switch and auto-rewinding wire
- Unit Weight: 3.2 KGS
- Unit Dimensions: 342\*252\*222 MM